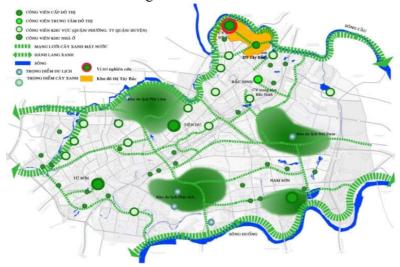

### 3.7.1. Locatation and characteristic of research area:

The park has an area of  $\sim$  77ha, located in Tay Bac urban area - in Hoa Long and Vu Ninh ward, Bac Ninh city. It was determined in the park system of Bac Ninh according to the general urban planning of Bac Ninh to 2030 vision. 2050 approved. The area associated with Thuy to Quan Ho where there are many ancient Quan Ho villages, near the cultural tourist area of Dong Tram - Co Me, Huu Chap village with a tug-of-war game recognized by Unessco as an immaterial cultural heritage

**Figure 3.1.** Location of the park and Tay Bac urban area in the greenery network- the general planning of Bac Ninh.