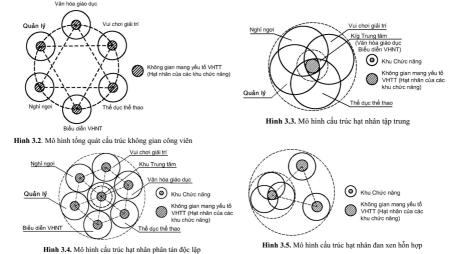

### 3.5. Pattern of park space structure in Bac Ninh.

General pattern of park space structure: In the general model, the

traditional culture factor will be a central element, a key nucleus in the park's functional areas. Space with traditional culture elements will include physical and intangible elements

Table 3.4. Proposing types of park structure models in Bac Ninh

| Type of models                                | Characteristic                                                                                                                    | Shape       | Scope of application         | Type of park                 |
|-----------------------------------------------|-----------------------------------------------------------------------------------------------------------------------------------|-------------|------------------------------|------------------------------|
| Centralized nuclei structure                  | The central nucleus has the task of linking functional spaces in the park                                                         | Concentrate | medium<br>and small<br>scale | District<br>park             |
| Independent<br>dispersed nuclear<br>structure | The nucleus of functional areas divide and tends to connect into a network                                                        | Dispersal   | Large scale                  | Centre park                  |
| Nuclear<br>structure<br>intertwined           | Nuclear linkage of functional areas independent of the central nucleus of the group of functional areas similar in characteristic | Combination | Medium<br>large scale        | Urban area park, centre park |