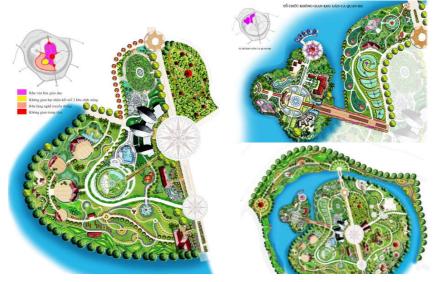

### 3.7.1. Locatation and characteristic of research area:

The park has an area of  $\sim$  77ha, located in Tay Bac urban area - in Hoa Long and Vu Ninh ward, Bac Ninh city. It was determined in the park system of Bac Ninh according to the general urban planning of Bac Ninh to 2030 vision. 2050 approved. The area associated with Thuy to Quan Ho where there are many ancient Quan Ho villages, near the cultural tourist area of Dong Tram - Co Me, Huu Chap village with a tug-of-war game recognized by Unessco as an immaterial cultural heritage

**Figure 3.1.** Location of the park and Tay Bac urban area in the greenery network- the general planning of Bac Ninh.

### 3.7.2. Structural model applied for parks in Tay Bac urban area - Bac Ninh city.

Applying model of intertwined nuclear structure, with this model the nucleus (the space with the traditional culture element) of the cultural and educational area will be combined with traditional craft villages area. Nucleus of sports area combined with entertainment areas

KHU THÃO HOA YIỆN
NGHI TIND

KHU THỂ DỤC THỂ THAO

KHU YUC CHỐ
GIÁU TRÍ

KHU ĐỊCH YU
TỔ NGH HỢP

KHU YĀN HOA

GIÁO ĐỰC

KHU LÁNG NGHỂ

TRUYỀN THÔNG

**Figure 3.35.** Structure model of park in Tay Bac urban area- Bac ninh city

**Figure 3.36.** Functional structure of park in Tay Bac urban area-Bac ninh city